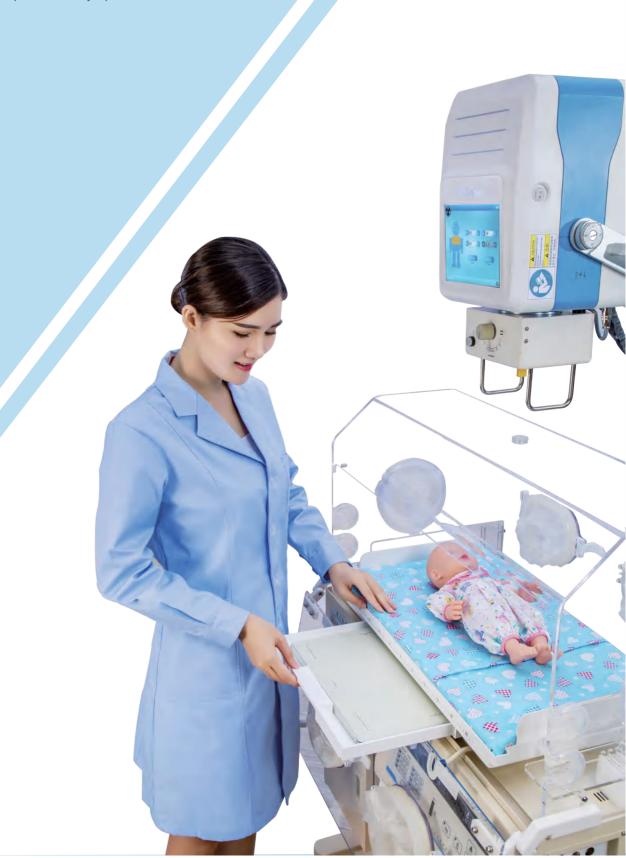

#### Lockable accessory case

Portable workstation and flat panel built-in storage.

Lockable accessory case can provide great security.