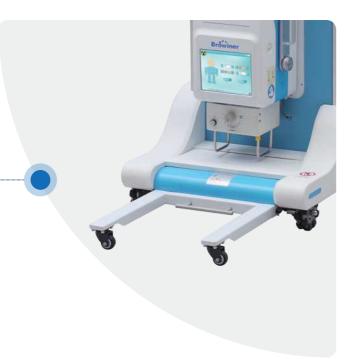

#### Lockable accessory case

Portable workstation and flat panel built-in storage.

Lockable accessory case can provide great security.