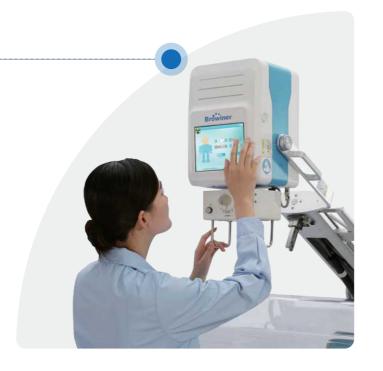

#### Integrated Design, Easy Operation

Easy and simple operation thanks to integrated X-ray monoblock, 15.6 inch capacitive touch screen and special image workstation for newborns.

#### Infinite Intelligence

The integrated X-ray machine can be controlled by both the workstation and touch screen.

8 inch visual touch screen can offer friendly human-computer interaction.