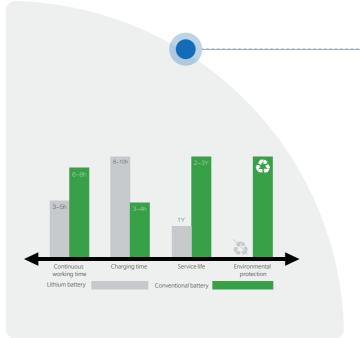

### **New Power Supply**

Be able to work both from mains and battery power, Beatle-06P is equipped with lithium battery, which is environmentally friendly.