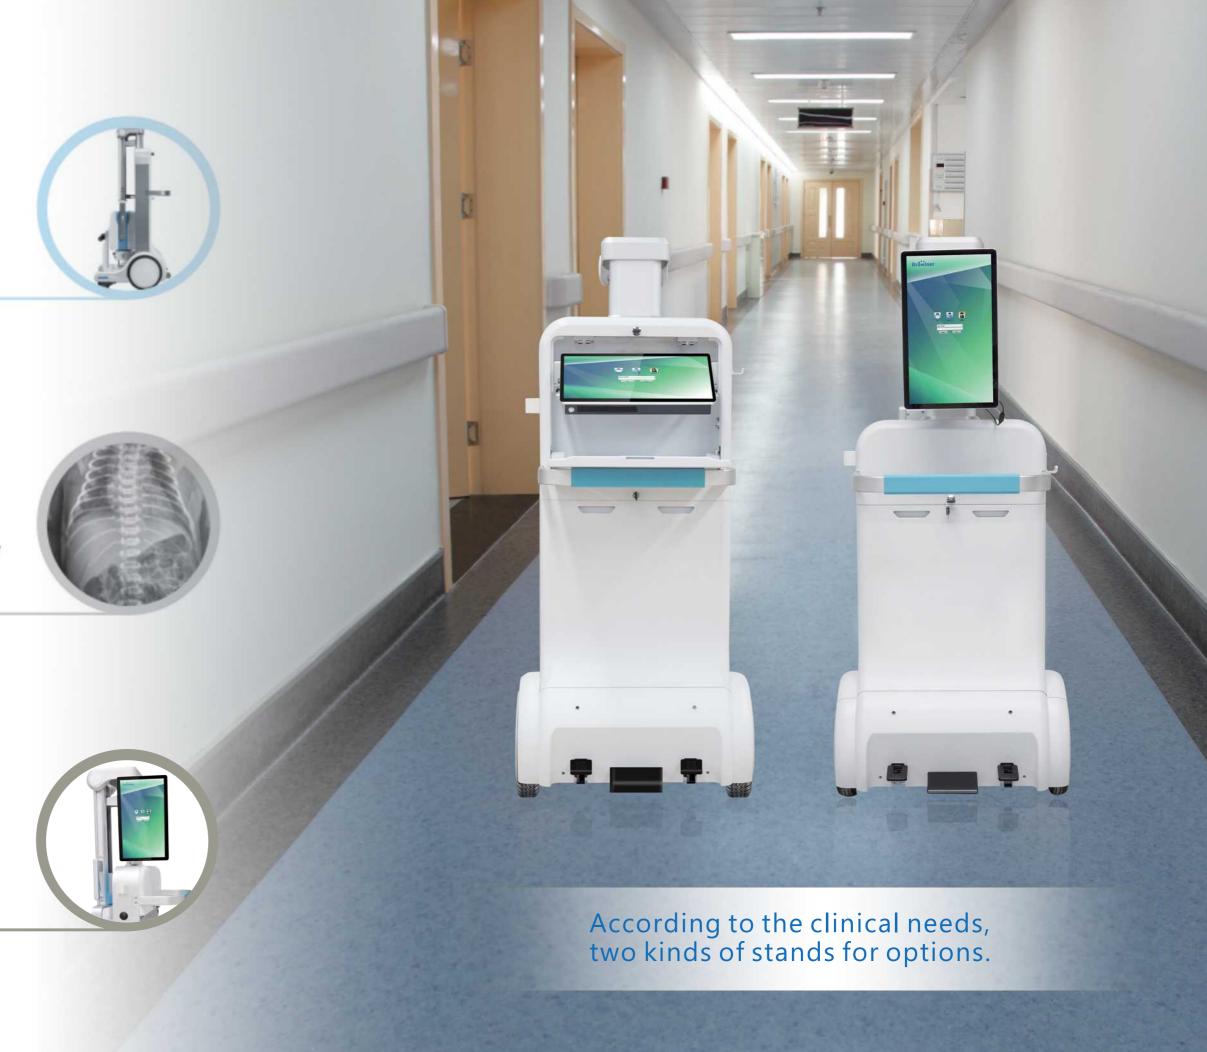

#### Integrated Design, Easy Operation

Easy and simple operation thanks to integrated X-ray monoblock, 15.6 inch capacitive touch screen and special image workstation for newborns.

#### Infinite Intelligence

The integrated X-ray machine can be controlled by both the workstation and touch screen.

8 inch visual touch screen can offer friendly human-computer interaction.