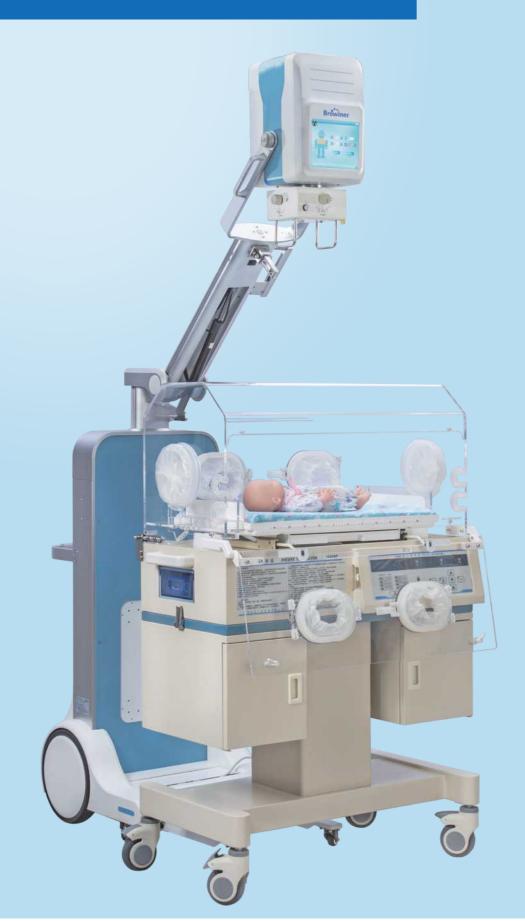

#### Flat Design, Small Occupation

The whole system adopts flat design and folding arm, which is easy to move and position in a small space and meet the operation requirement of neonatal ICU.

Small power generator and small detector suitable for all kinds of incubators significantly reduce newborn baby's radiation dose to protect safety.

#### **Omni-directional Compatibility**

Beatle-06P is suitable for all kinds of incubators to achieve all-round positioning with high SID.