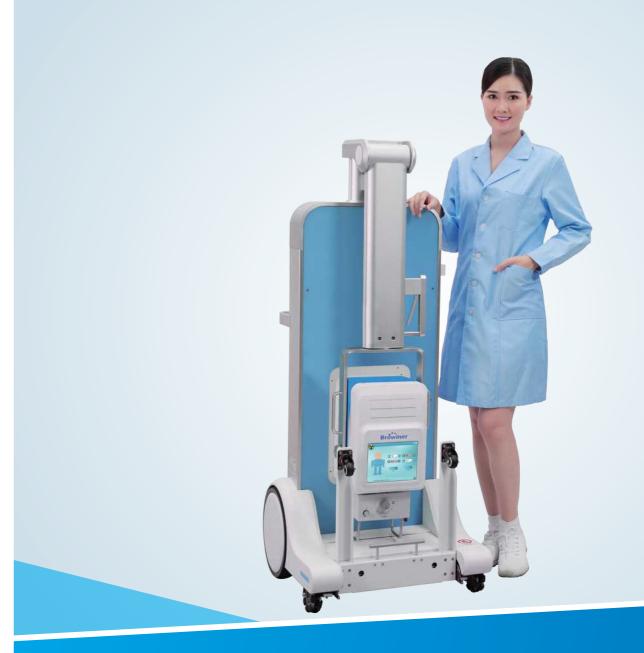

# **Beatle-06P**

Neonatal digital radiography system solution

Beatle-06P
Neonatal digital radiography system solution

Beatle-06P is a solution for neonatal department, which effectively solves the specific radiography needs of newborns, such as low-dose exposure, small space occupation, simple, quick and easy operation.

#### Flat Design, Small Occupation

The whole system adopts flat design and folding arm, which is easy to move and position in a small space and meet the operation requirement of neonatal ICU.

Small power generator and small detector suitable for all kinds of incubators significantly reduce newborn baby's radiation dose to protect safety.

#### Integrated Design, Easy Operation

Easy and simple operation thanks to integrated X-ray monoblock, 15.6 inch capacitive touch screen and special image workstation for newborns.